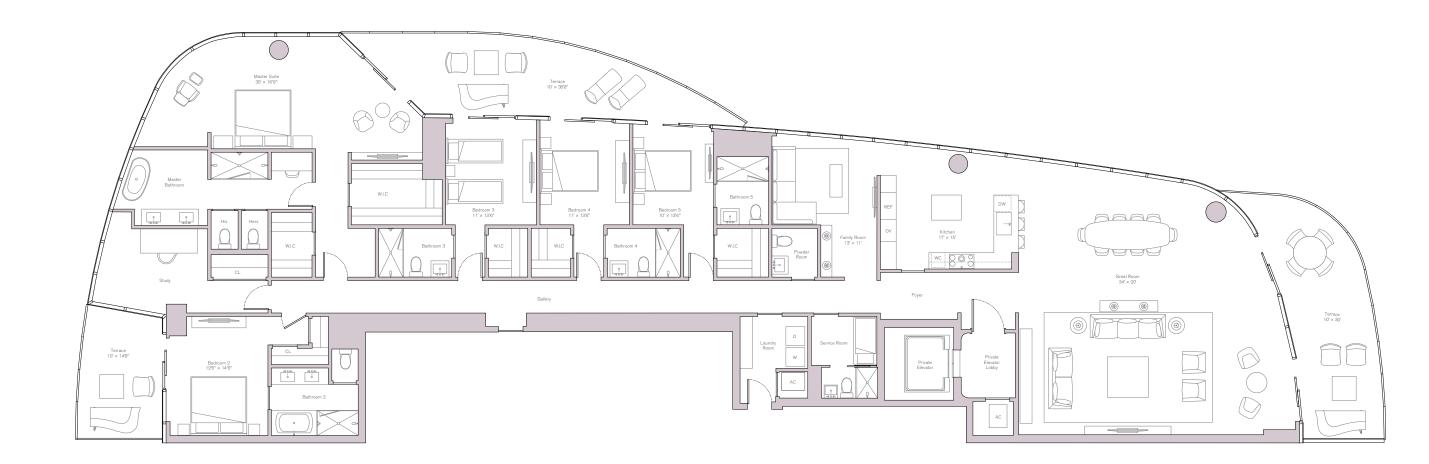

## Jna

North East Residence Levels 38-43 Unit 01

INTERIOR 4,697 SQ FT / 436 SQ M

EXTERIOR 812 sq ft/75 sq m

TOTAL 5,509 sq ft/512 sq m

FEATURES 5 Bedrooms 6.5 Bathrooms Study Family Room

ORAL REPRESENTATIONS CANNOT BE RELIED UPON AS CORRECTLY STATING THE REPRESENTATIONS OF THE DEVELOPER. FOR CORRECT REPRESENTATIONS, MAKE REFERENCE TO THIS BROCHURE AND TO THE DOCUMENTS REQUIRED BY SECTION 718.503, FLORIDA STATUTES, TO BE FURNISHED BY A DEVELOPER TO A BUYER OR LESSEE. Ceiling heights are measured from top of slab to top of slab. As a result, actual clearance between the top of the finished foor coverings and the underside of the finished ceiling, drop ceiling or soffits will be less. All ceiling heights are approximate and subject to change. All depictions of furniture, appliances, counters, soffits, floor coverings and other matters of detail, including, without limitation, items of finish and decoration, are conceptual only and are not necessarily included in each Unit. Furnishings are only included if and to the extent provided in your purchase agreement. Stated square footage and dimensions are measured to the exterior walls and in fact vary from the square footage and dimensions that would be determined by using the description and definition of the "Unit" set forth in the "Unit" set forth in the square footage and dimensions. Accordingly, the area of the actual room will typically be smaller than the product obtained by multiplying the stated length and on the retarge of the actual construction, and all floor plans are subject to change and will not necessarily included in each unit. Which will vary with actual construction, and all floor plans, specifications and other development plans are subject to change and will not necessarily included to allow a prospective buyer with a value of the invite of each will write or the actual room will typically be smaller than the product obtained by multiplying the stated length and weet to change and will not necessarily with a value of the invite or the invite or the state or the actual construction, and all floor plans are subject to change and will not necessarily with a value or the state or the actual construction, and all floor plans, specifica accurately reflect the final plans and specifications for the development. All depictions of appliances, counters, soffits, floor coverings and other matters of detail, including, without limitation, items of finish and decoration, are conceptual only and are not necessarily included in each Unit.