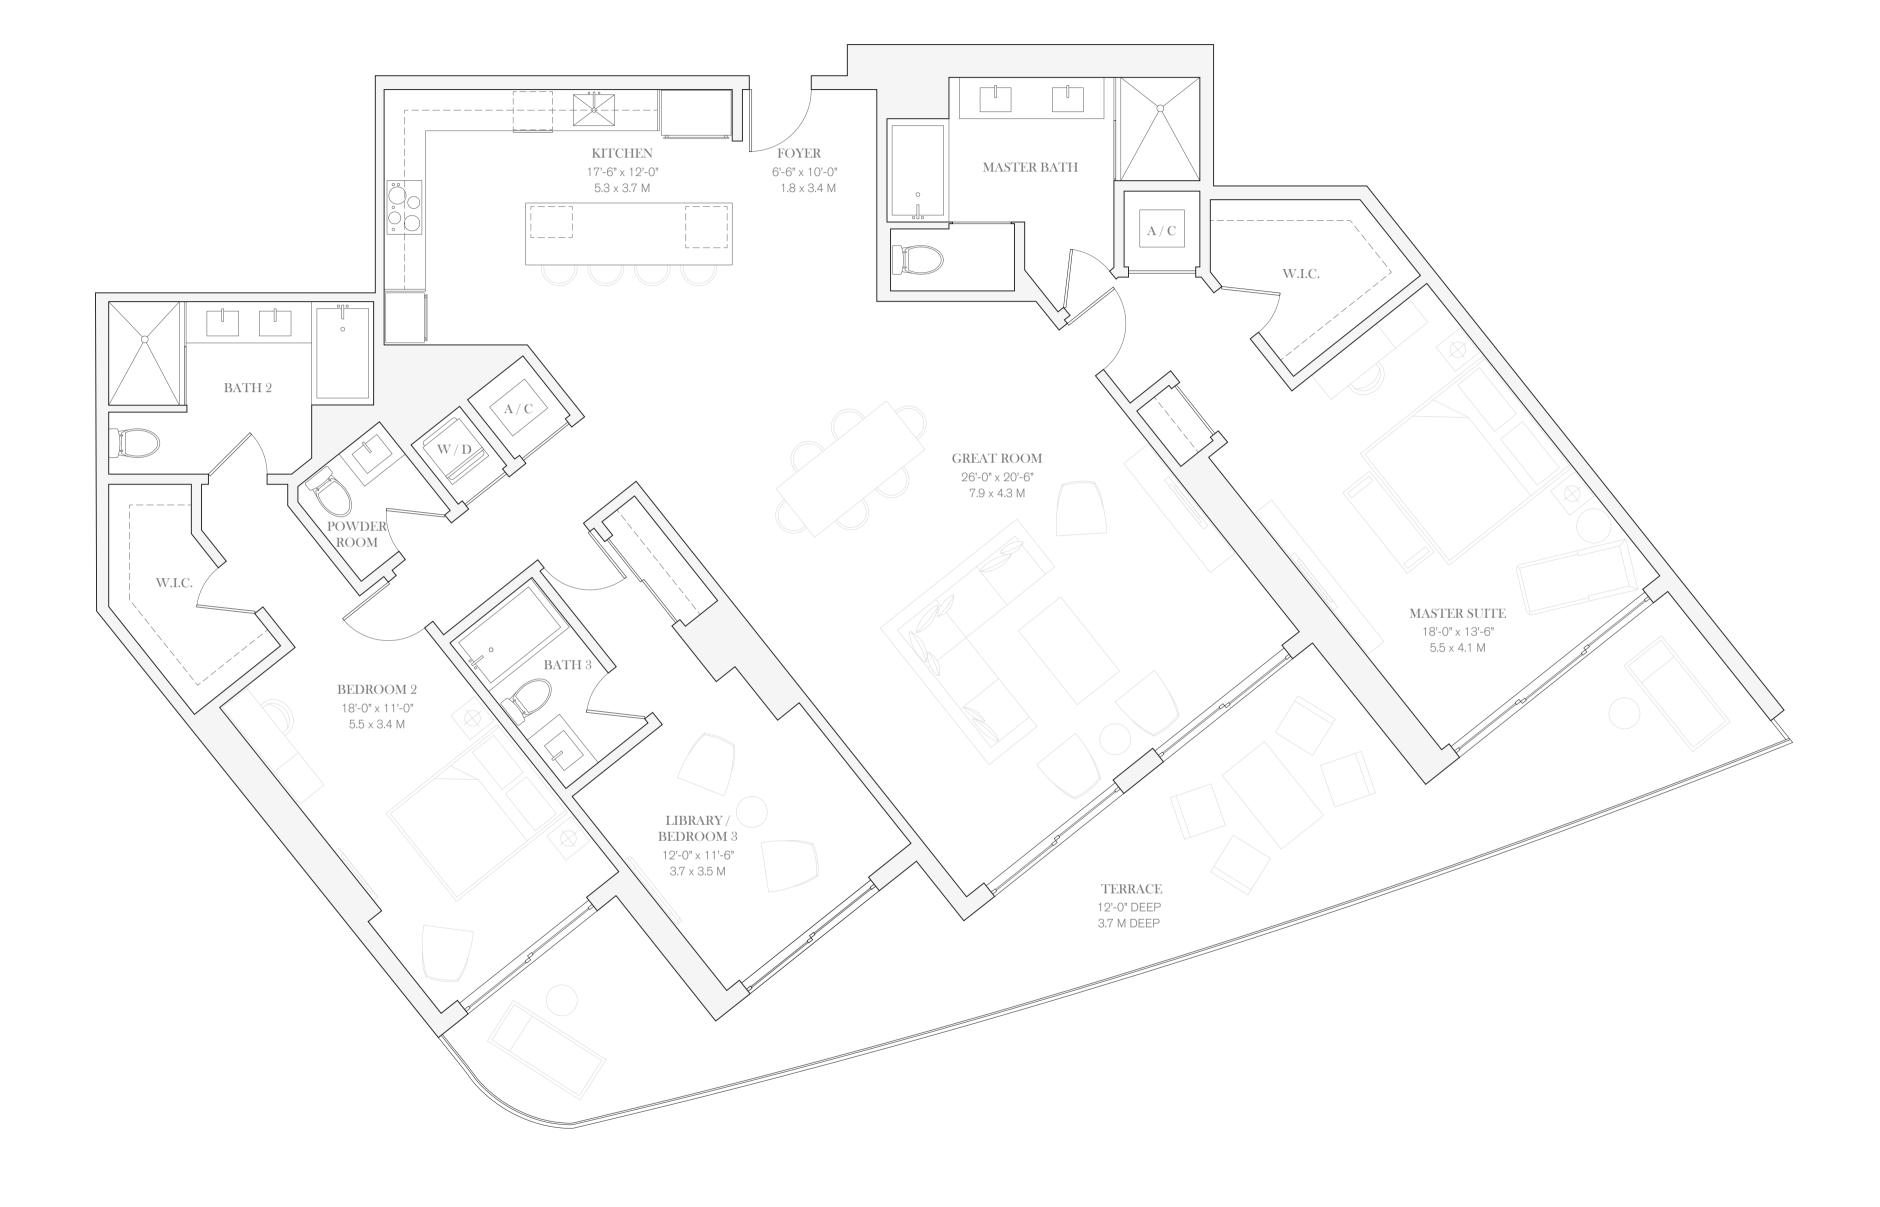

## PRIVATE RESIDENCE

703,803,903,1003,1103

THREE BEDROOMS
THREE BATHROOMS
POWDER ROOM

INTERIOR 2,267 SQ FT / 210.61 SQ M EXTERIOR 480 SQ FT / 44.59 SQ M

BROKER PARTICIPATION WELCOME.

ORAL REPRESENTATIONS CANNOT BE RELIED UPON AS CORRECTLY STATING THE REPRESENTATIONS OF THE DEVELOPER. FOR CORRECT REPRESENTATIONS, REFERENCE SHOULD BE MADE TO THE DOCUMENTS REQUIRED BY SECTION 718.503 FLORIDA STATUTES, TO BE FURNISHED BY THE DEVELOPER TO BUYER OR LESSEE.