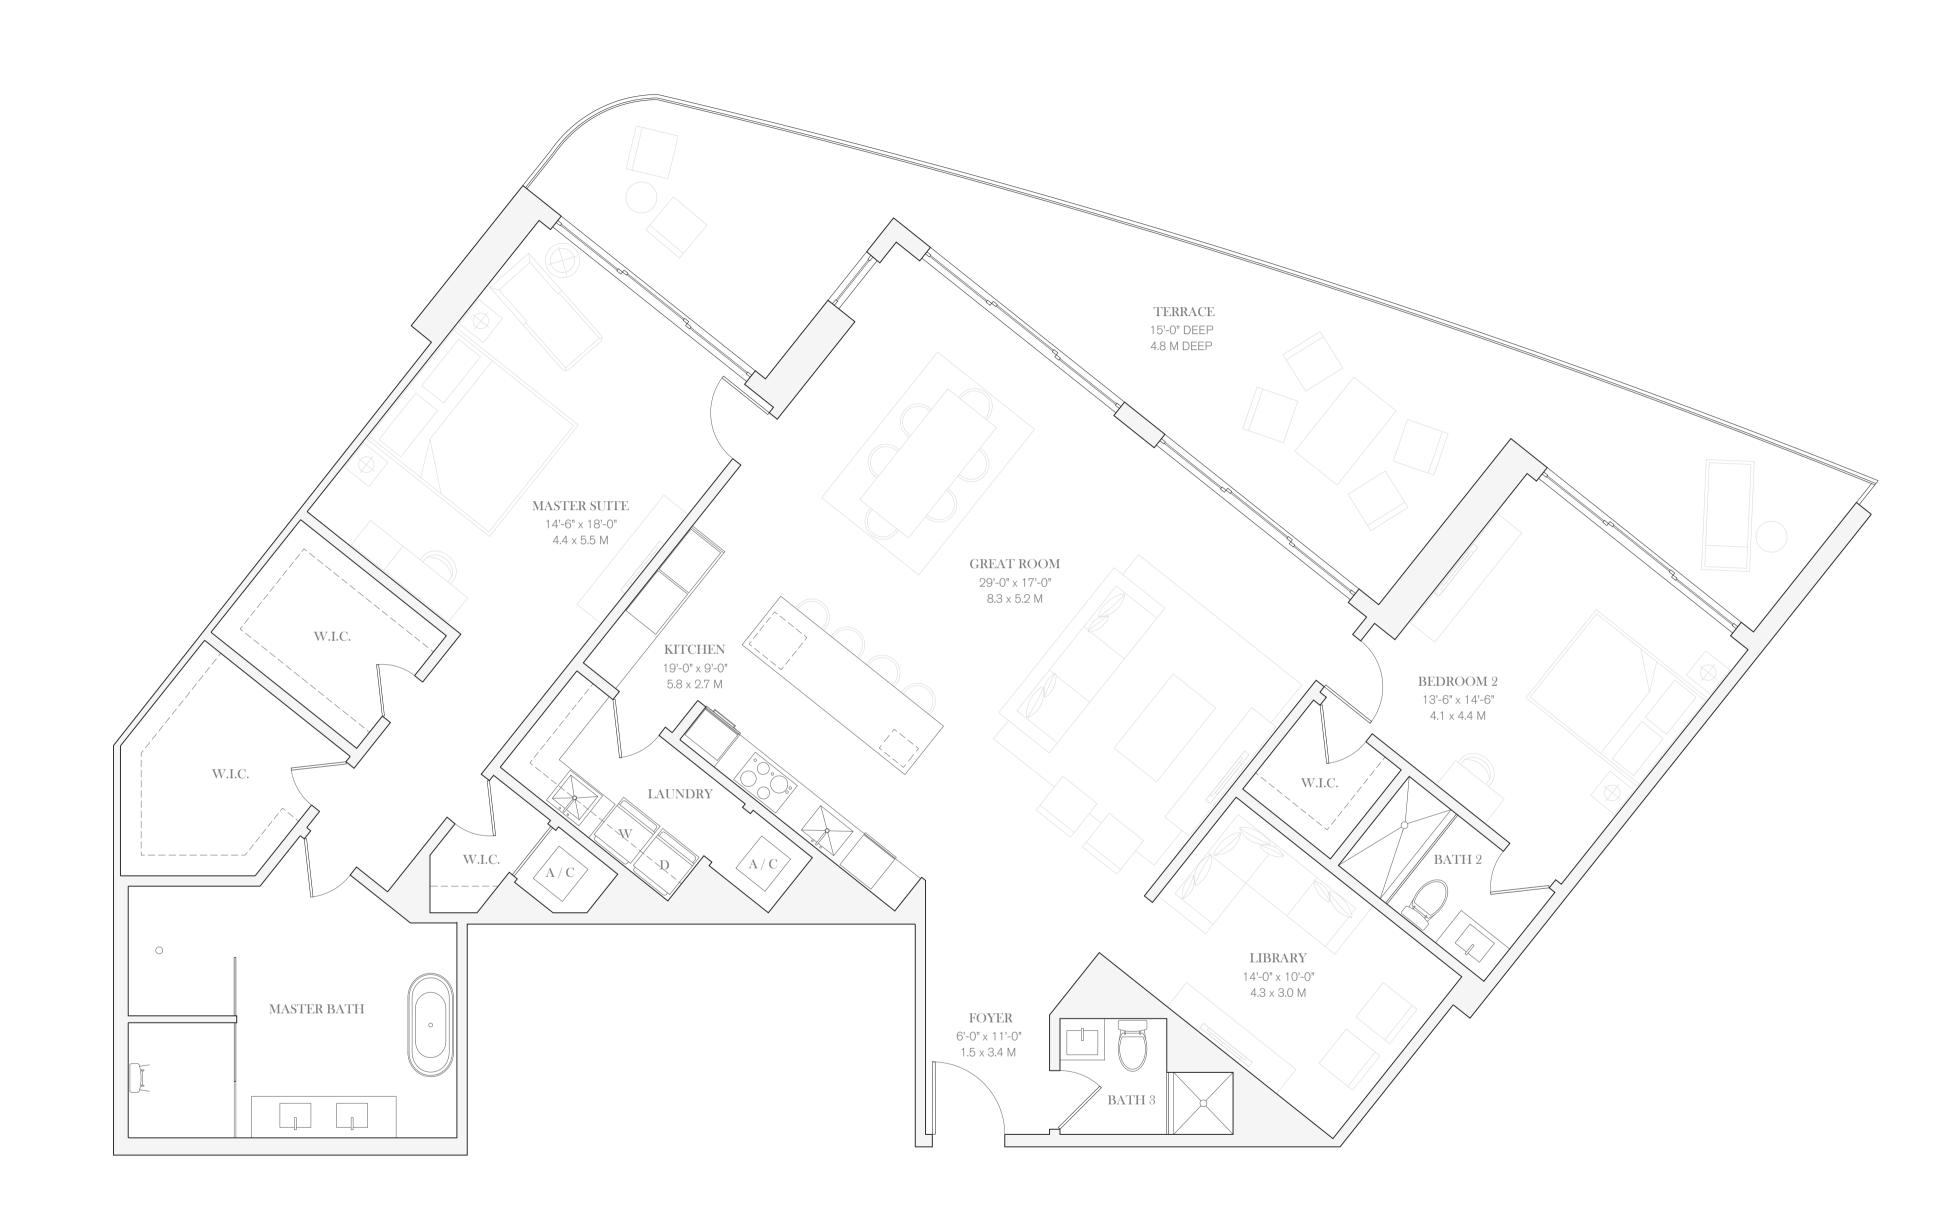

## PRIVATE RESIDENCE

## 702,802,902,1002,1102

TWO BEDROOMS LIBRARY THREE BATHROOMS

INTERIOR 2,277 SQ FT / 211.54 SQ M EXTERIOR 531 SQ FT / 49.33 SQ M

BROKER PARTICIPATION WELCOME.

ORAL REPRESENTATIONS CANNOT BE RELIED UPON AS CORRECTLY STATING THE REPRESENTATIONS OF THE DEVELOPER. FOR CORRECT REPRESENTATIONS, REFERENCE SHOULD BE MADE TO THE DOCUMENTS REQUIRED BY SECTION 718.503 FLORIDA STATUTES, TO BE FURNISHED BY THE DEVELOPER TO BUYER OR LESSEE.