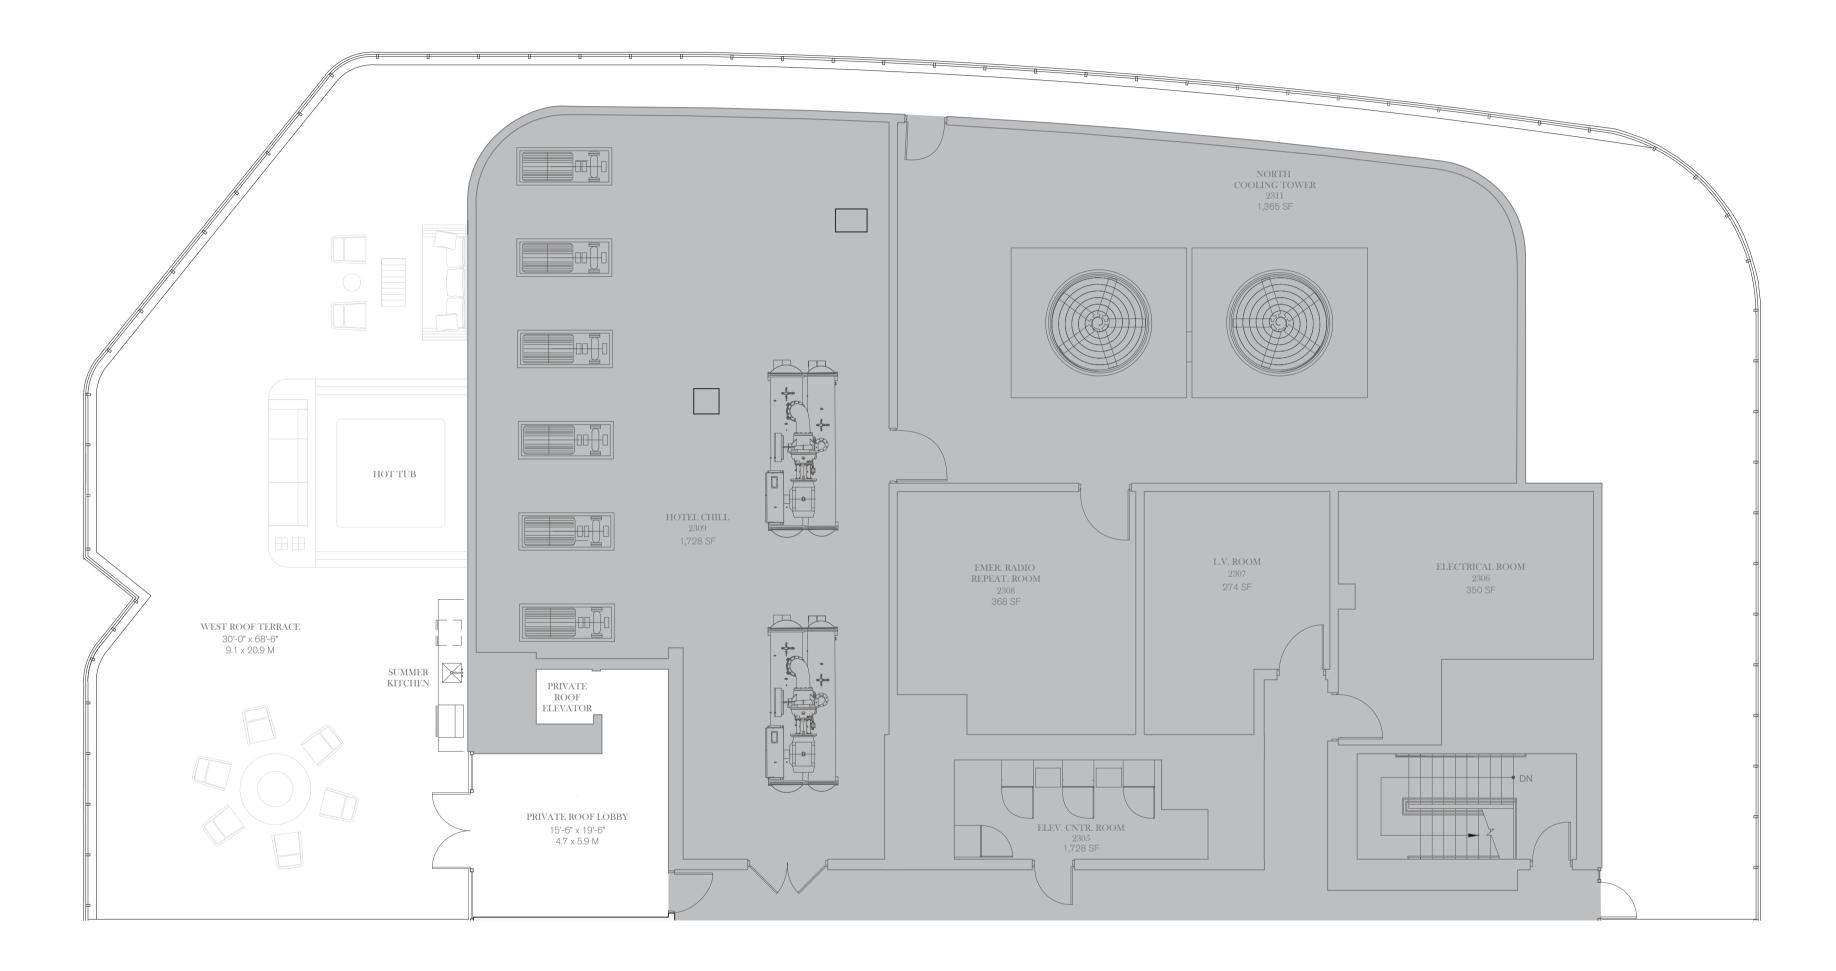

## 2202 PENTHOUSE ROOF TOP TERRACE

FOUR BEDROOMS

LIBRARY

SIX BATHROOMS

STAFF ROOM

PRIVATE ELEVATOR

INTERIOR 256 SQ FT / 23.78 SQ M EXTERIOR 3,294 SQ FT / 306.02 SQ M

INTERIOR 256 SQ FT / 23.78 SQ M EXTERIOR 3,294 SQ FT / 306.02 SQ M