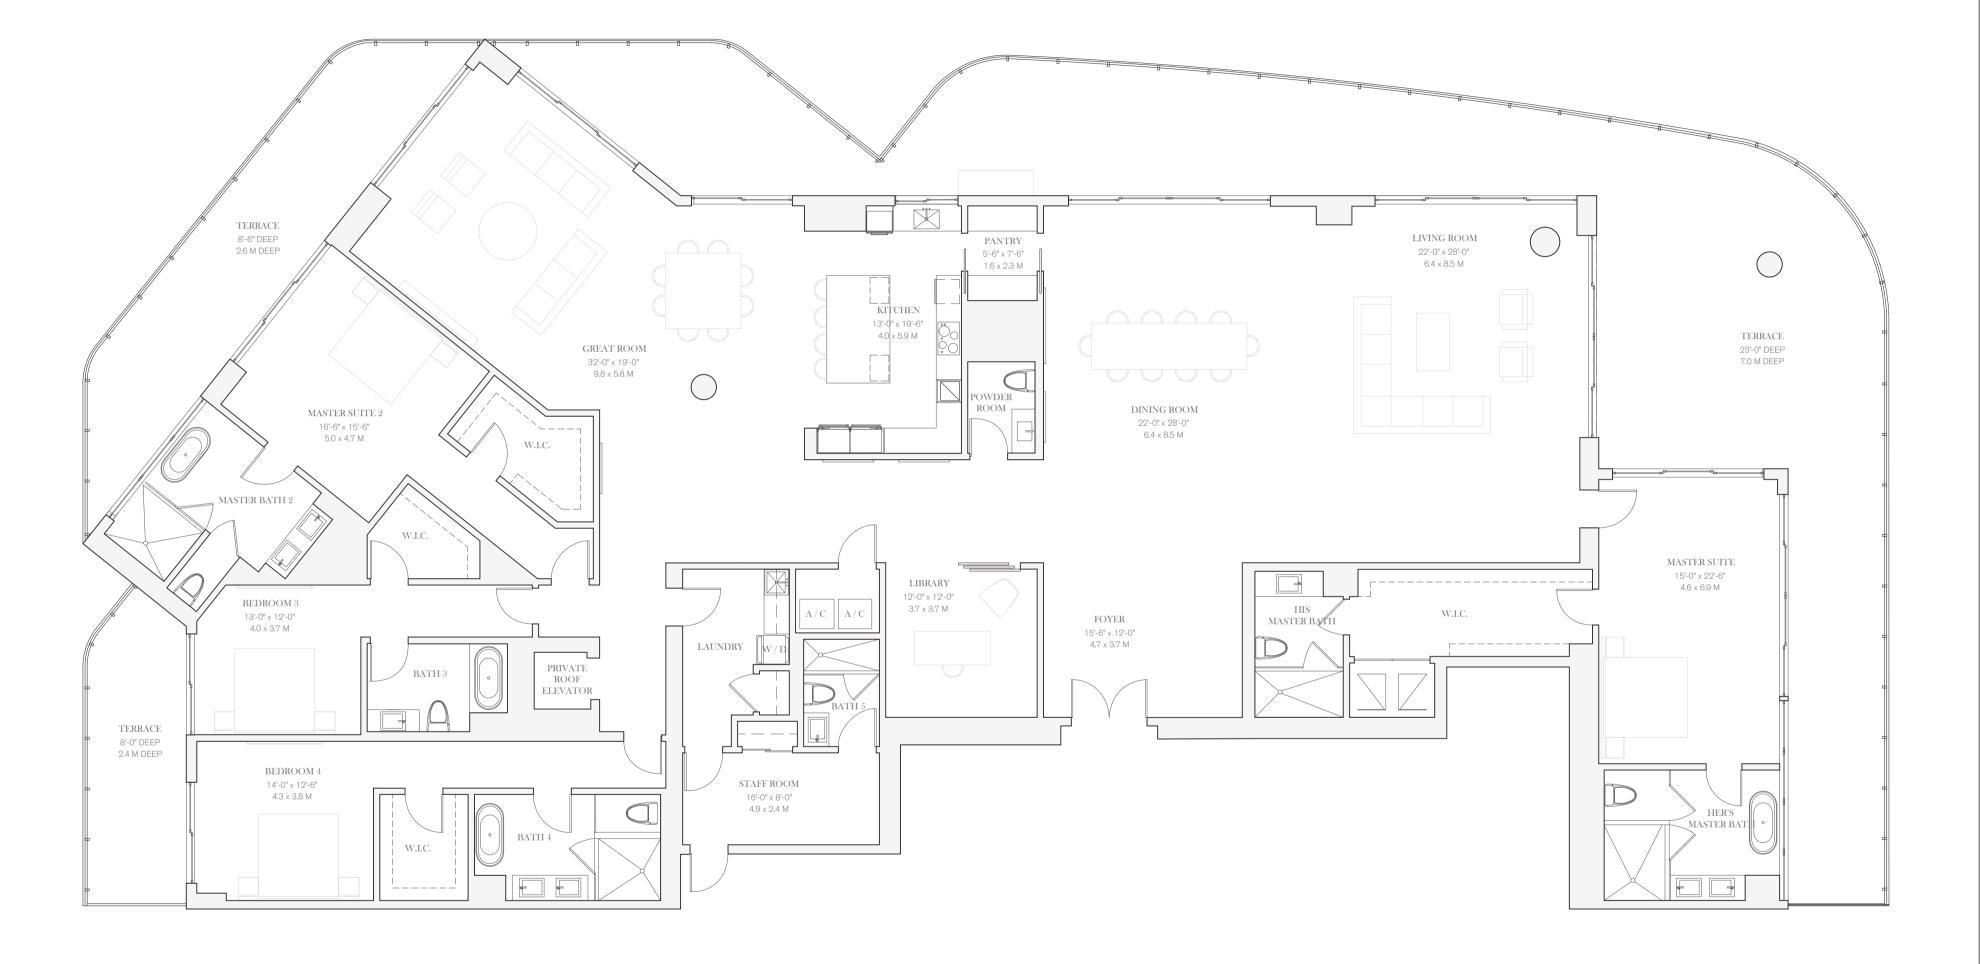

## 2202 PENTHOUSE

FOUR BEDROOMS
LIBRARY
SIX BATHROOMS
STAFF ROOM
PRIVATE ELEVATOR

INTERIOR
6,191SQ FT / 575.16 SQ M
EXTERIOR
2,170 SQ FT / 201.60 SQ M
ROOF EXTERIOR
3,294 SQ FT / 306.02 SQ M

BROKER PARTICIPATION WELCOME.