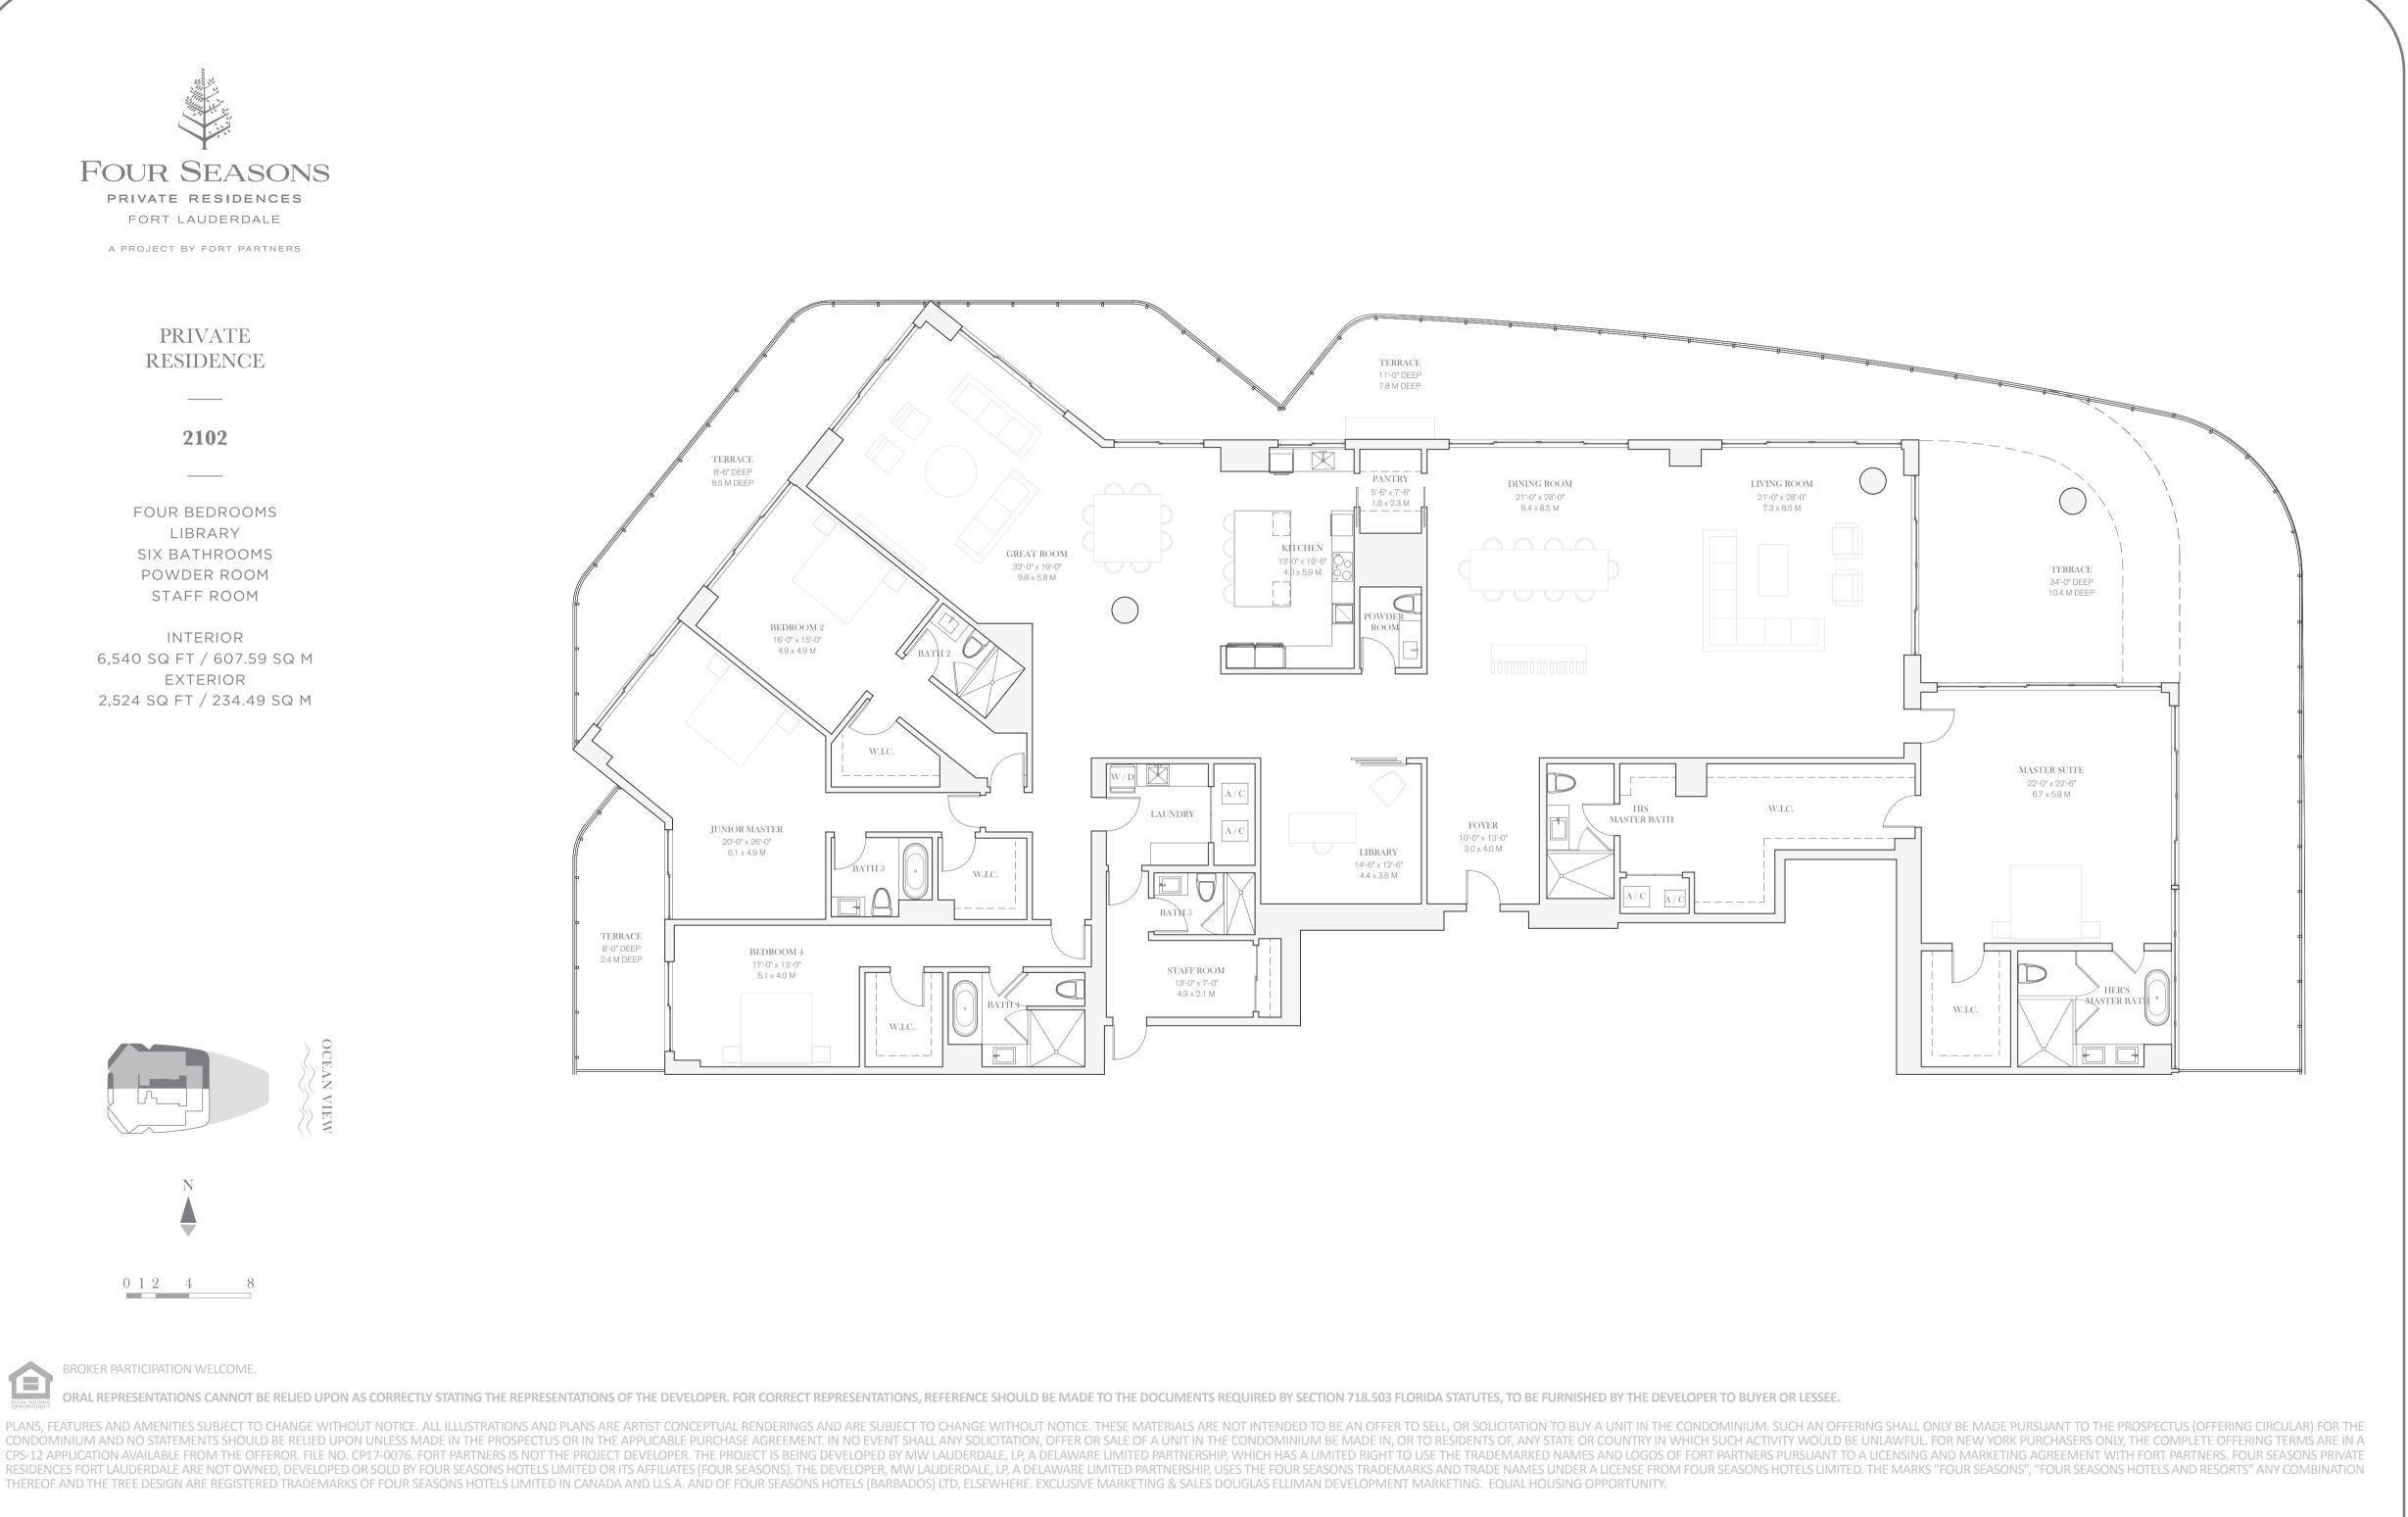

## PRIVATE RESIDENCE

\_\_\_\_\_

FOUR BEDROOMS LIBRARY SIX BATHROOMS POWDER ROOM STAFF ROOM

INTERIOR 6,540 SQ FT / 607.59 SQ M EXTERIOR 2,524 SQ FT / 234.49 SQ M

BROKER PARTICIPATION WELCOME.

ORAL REPRESENTATIONS CANNOT BE RELIED UPON AS CORRECTLY STATING THE REPRESENTATIONS OF THE DEVELOPER. FOR CORRECT REPRESENTATIONS. REFERENCE SHOULD BE MADE TO THE DOCUMENTS REQUIRED BY SECTION 718.503 FLORIDA STATUTES. TO BE FURNISHED BY THE DEVELOPER TO BUYER OR LESSEE.