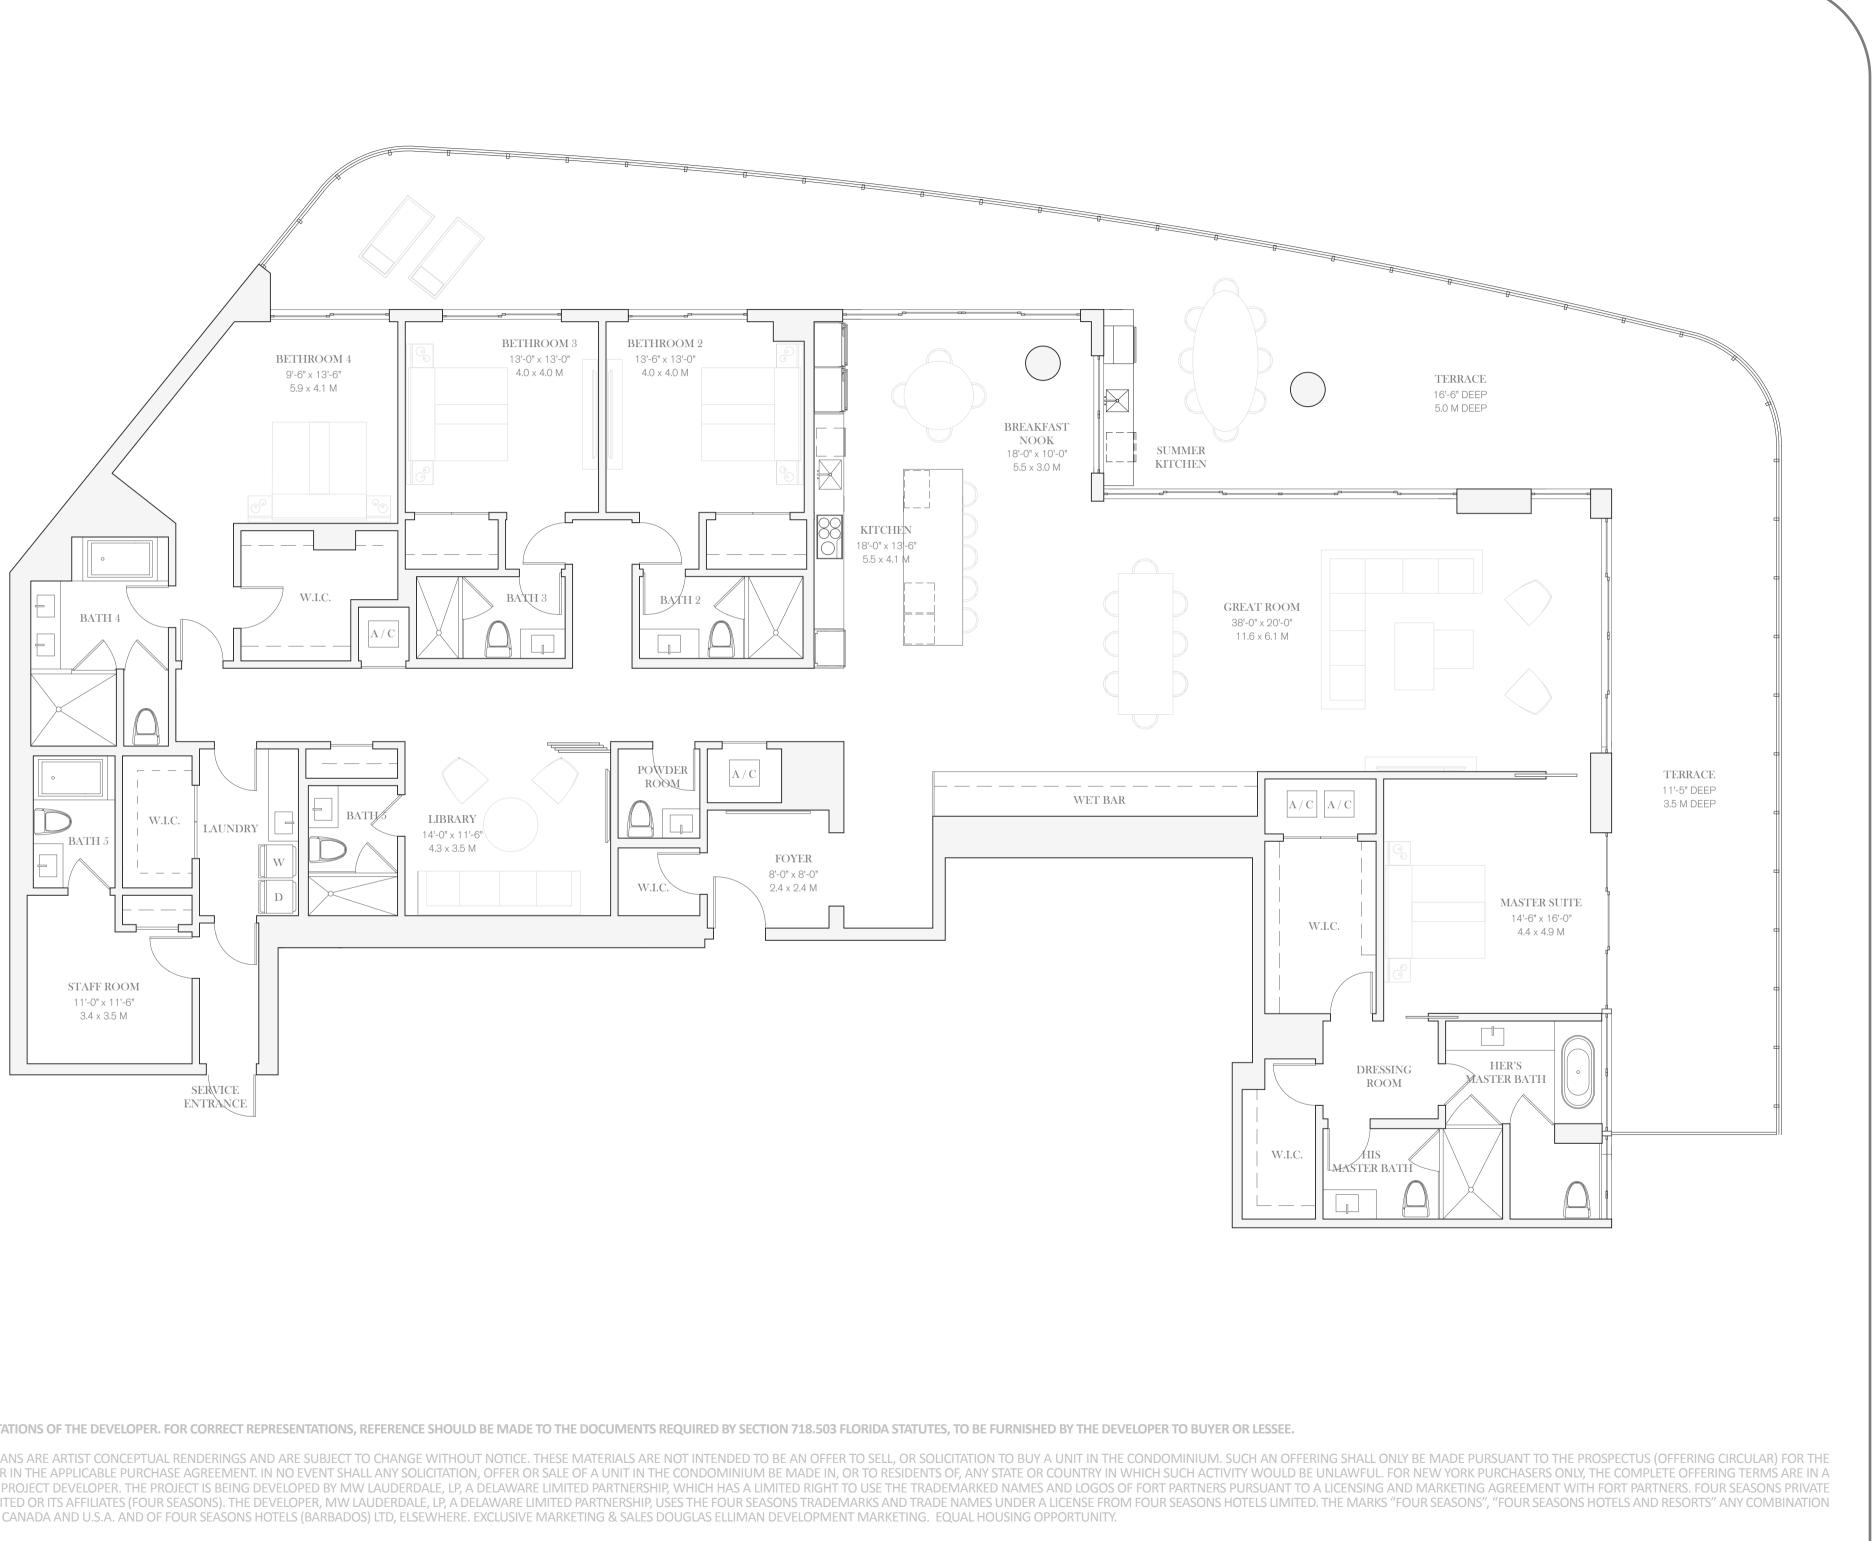

## PRIVATE RESIDENCE

2002

\_\_\_\_\_

FOUR BEDROOMS LIBRARY SEVEN BATHROOMS POWDER ROOM STAFF ROOM

INTERIOR 4,415 SQ FT / 410.17 SQ M EXTERIOR 1,661 SQ FT / 154.31 SQ M

BROKER PARTICIPATION WELCOME. 

ORAL REPRESENTATIONS CANNOT BE RELIED UPON AS CORRECTLY STATING THE REPRESENTATIONS OF THE DEVELOPER. FOR CORRECT REPRESENTATIONS, REFERENCE SHOULD BE MADE TO THE DOCUMENTS REQUIRED BY SECTION 718.503 FLORIDA STATUTES, TO BE FURNISHED BY THE DEVELOPER TO BUYER OR LESSEE.