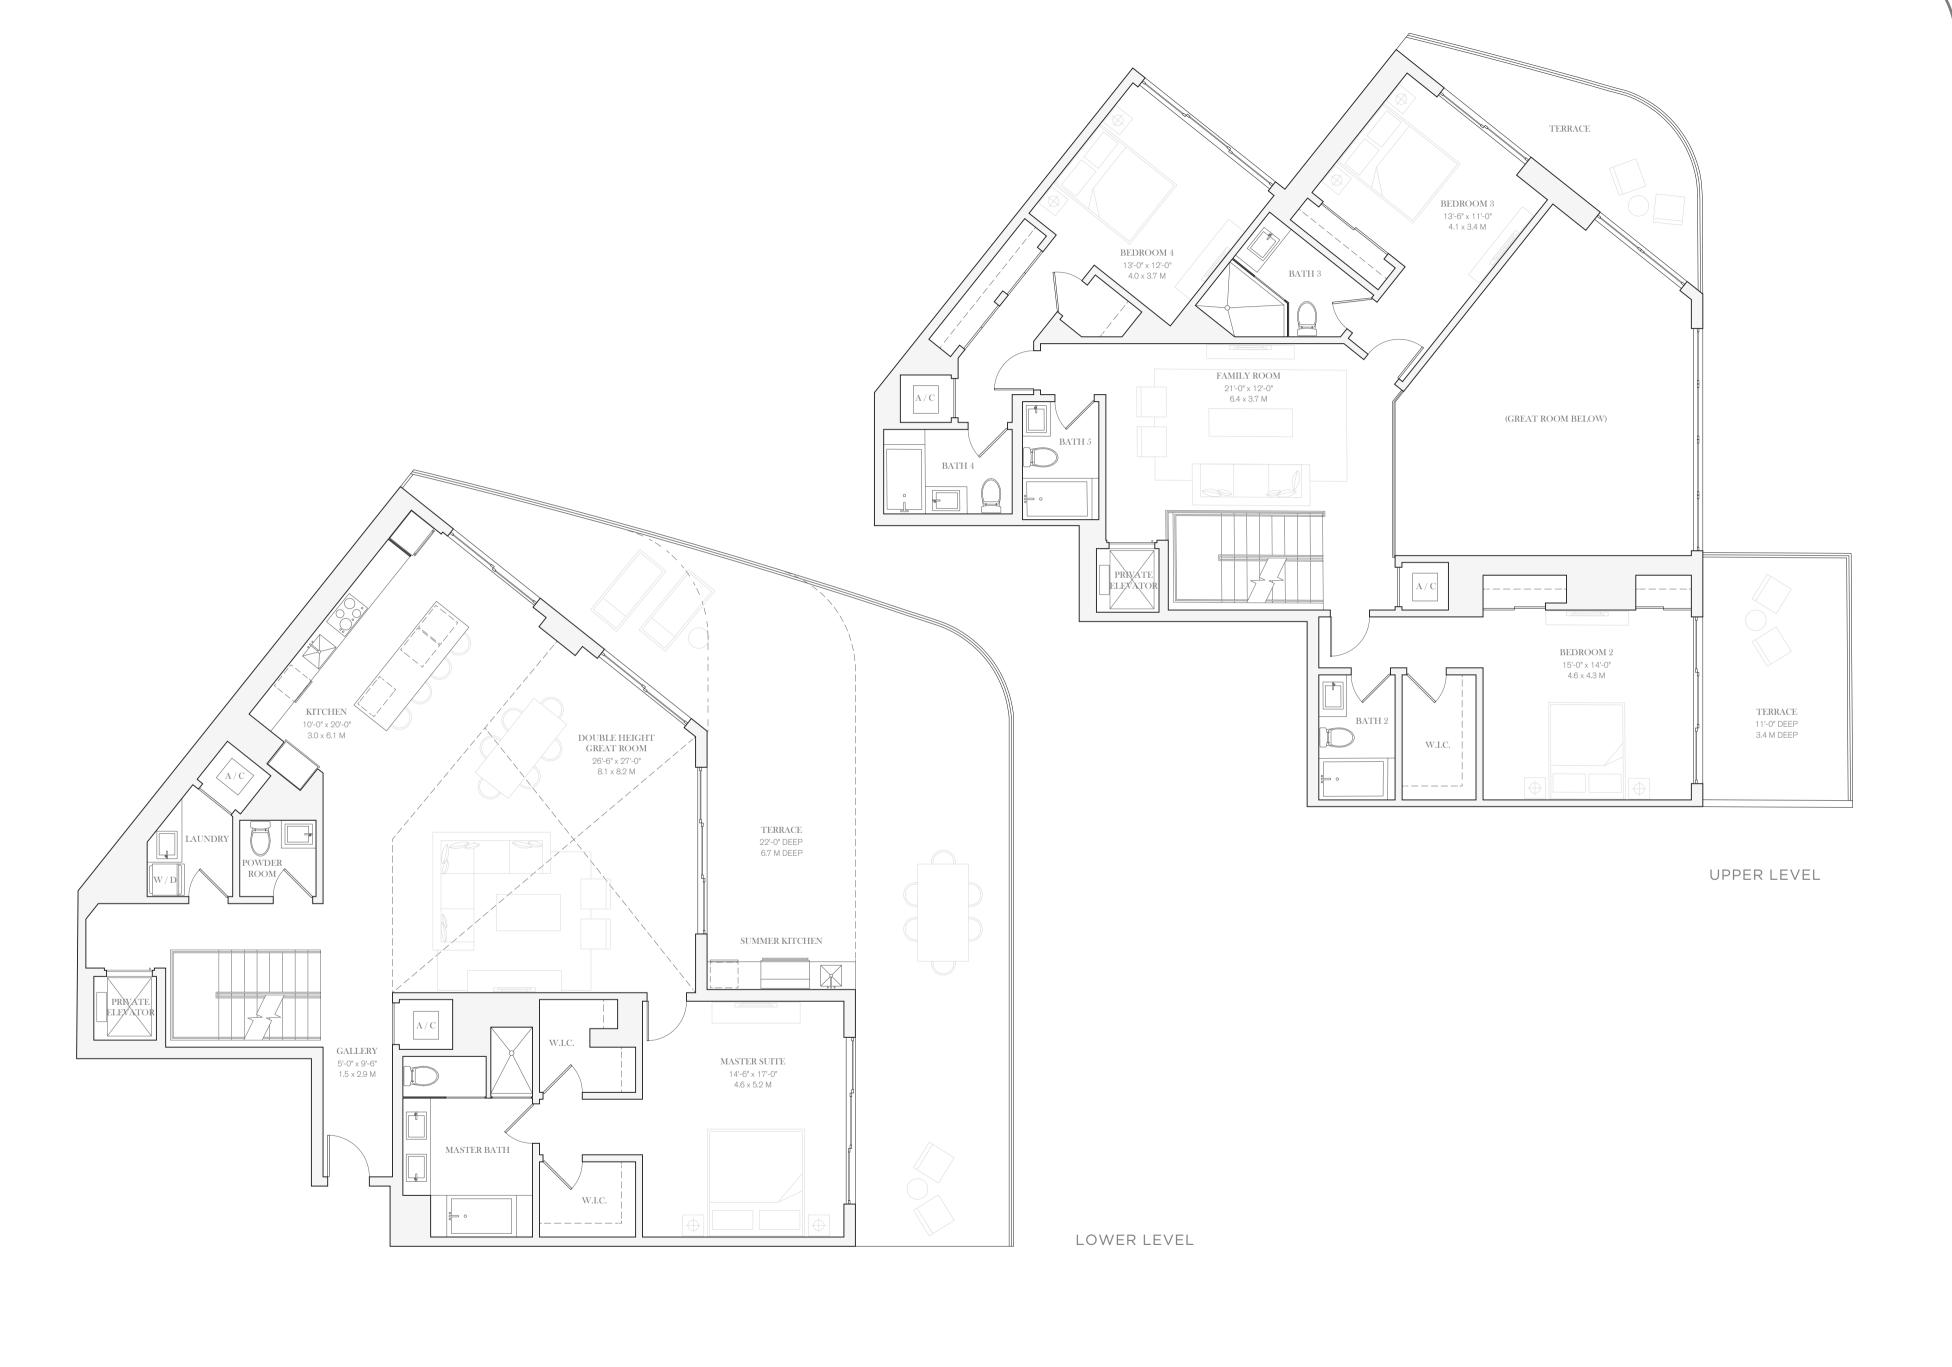

## **DUPLEX 1702**

FOUR BEDROOMS DOUBLE HEIGHT GREAT ROOM FAMILY ROOM FIVE BATHROOMS POWDER ROOM PRIVATE ELEVATOR

INTERIOR 3,464 SQ FT / 321.82 SQ M EXTERIOR 1,572 SQ FT / 146.04 SQ M

BROKER PARTICIPATION WELCOME.