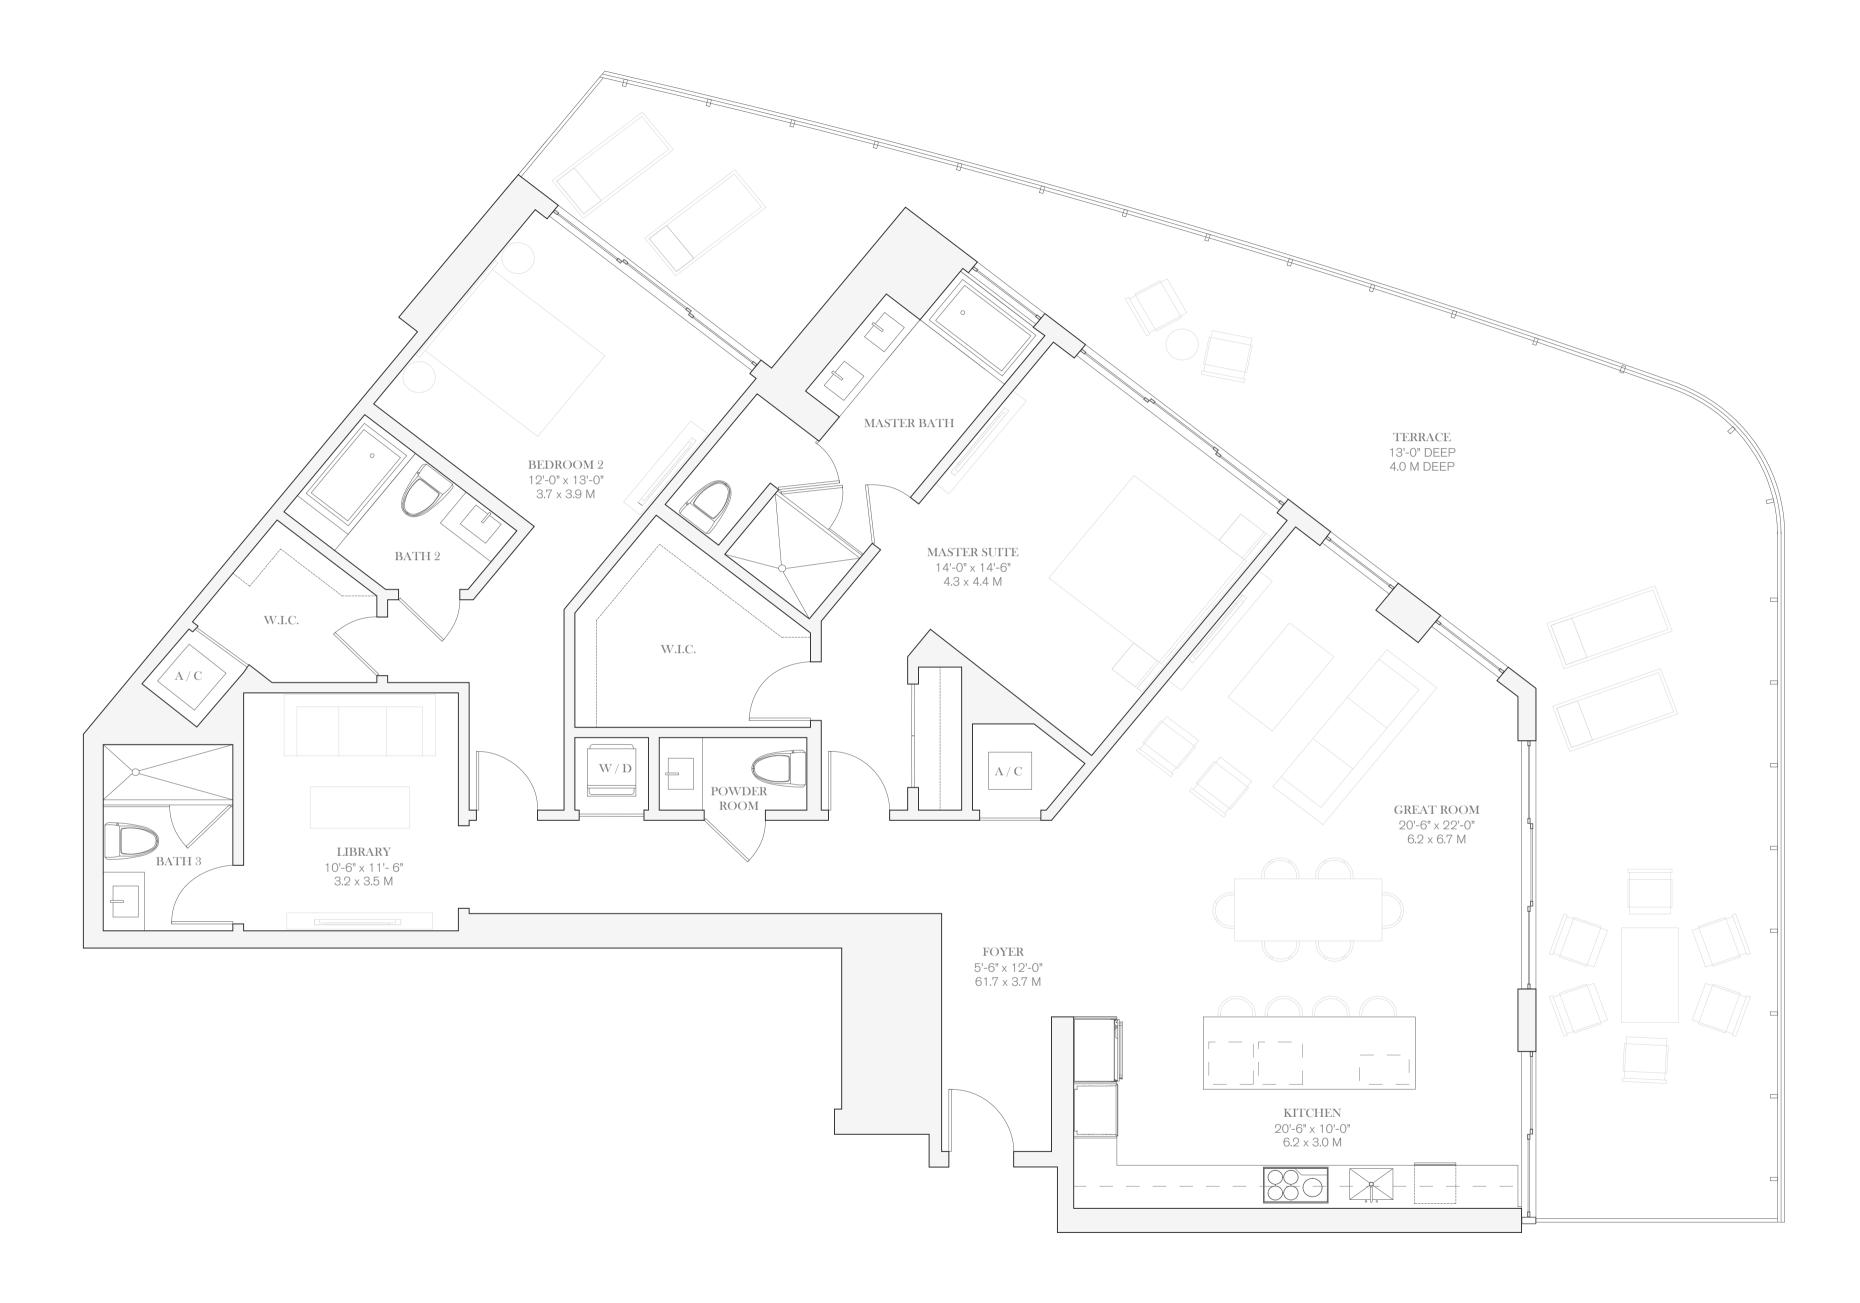

PRIVATE RESIDENCES

FORT LAUDERDALE A PROJECT BY FORT PARTNERS

> PRIVATE RESIDENCE

> > 1602

TWO BEDROOMS LIBRARY THREE BATHROOMS POWDER ROOM

INTERIOR ,062 SQ FT / 191.57 SQ M EXTERIOR 900 SQ FT / 83.61 SQ M