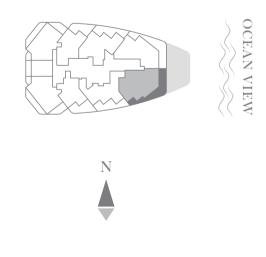

## PRIVATE RESIDENCE

1601

TWO BEDROOMS LIBRARY THREE BATHROOMS POWDER ROOM

INTERIOR 2,253 SQ FT / 209.31 SQ M EXTERIOR 852 SQ FT / 79.15 SQ M

BROKER PARTICIPATION WELCOME.

0 1 2 4 8

ORAL REPRESENTATIONS CANNOT BE RELIED UPON AS CORRECTLY STATING THE REPRESENTATIONS OF THE DEVELOPER. FOR CORRECT REPRESENTATIONS. REFERENCE SHOULD BE MADE TO THE DOCUMENTS REQUIRED BY SECTION 718.503 FLORIDA STATUTES. TO BE FURNISHED BY THE DEVELOPER TO BUYER OR LESSEE.