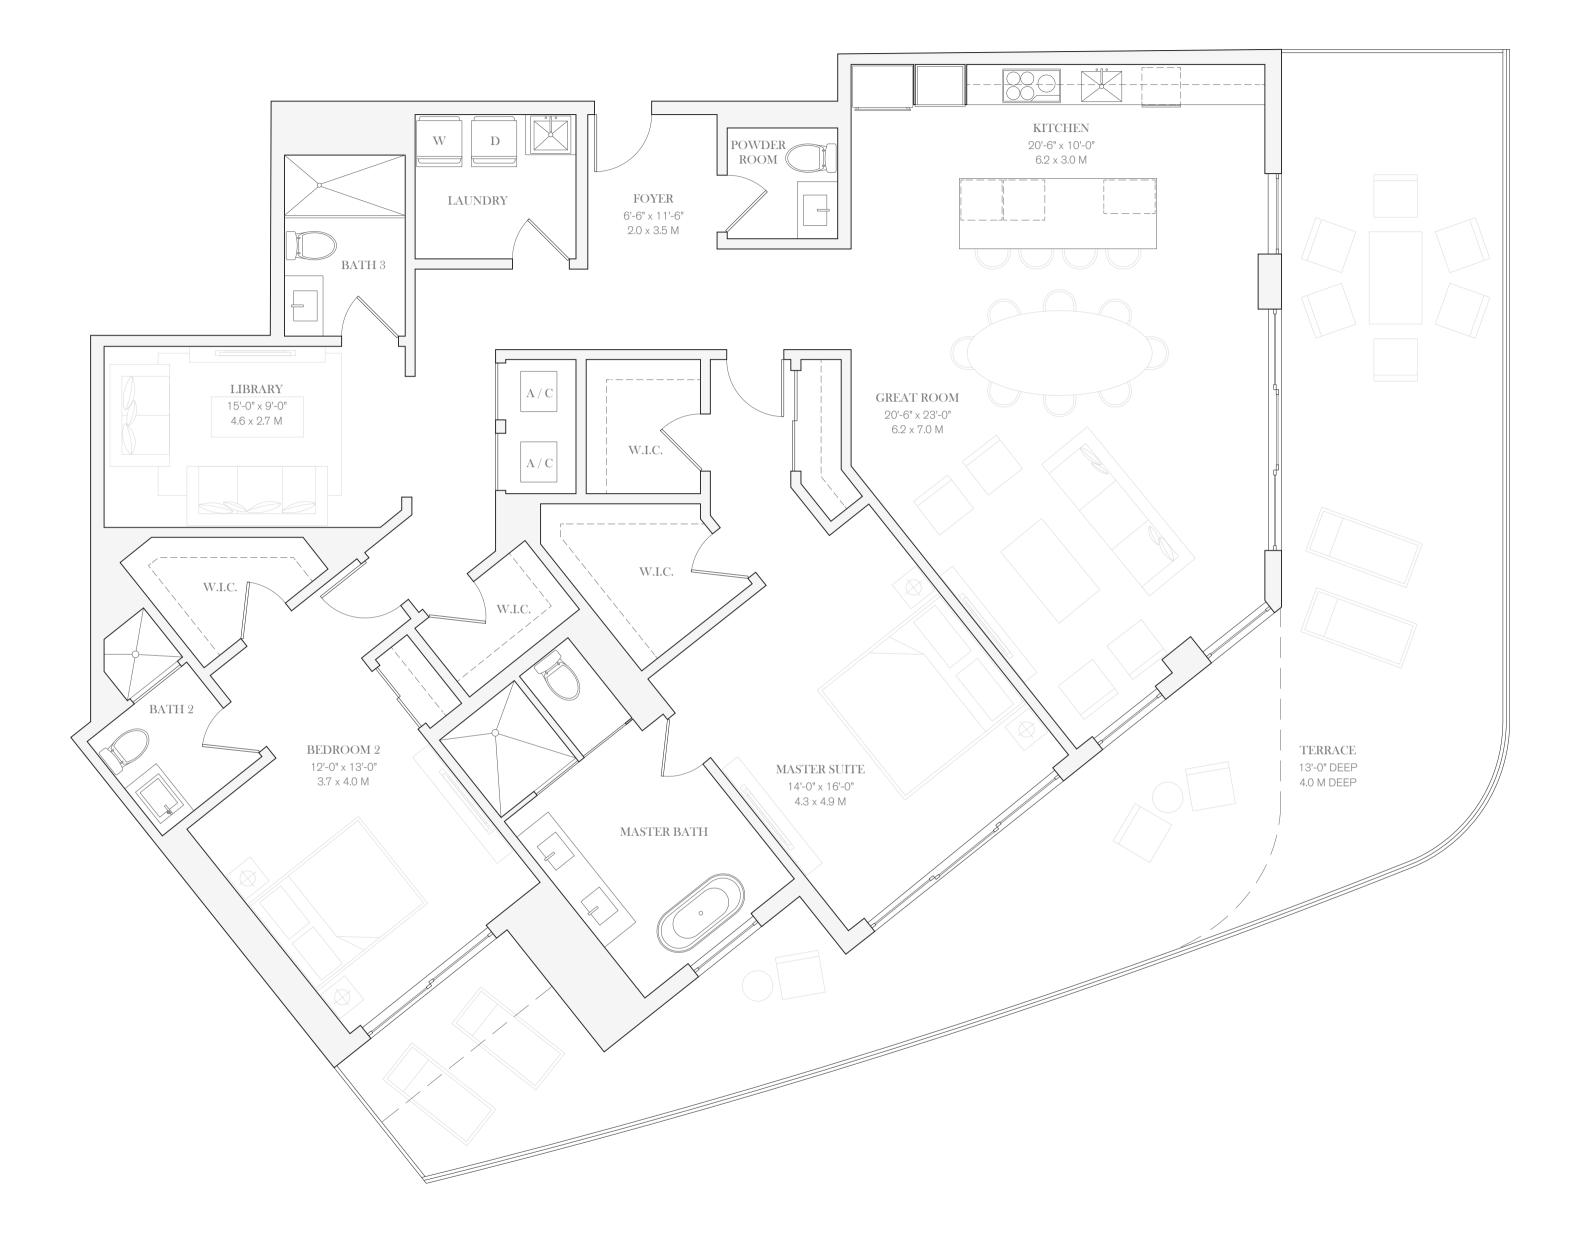

## PRIVATE RESIDENCE

1601

TWO BEDROOMS LIBRARY THREE BATHROOMS POWDER ROOM

INTERIOR 2,253 SQ FT / 209.31 SQ M EXTERIOR 852 SQ FT / 79.15 SQ M

BROKER PARTICIPATION WELCOME.

0 1 2 4 8

ORAL REPRESENTATIONS CANNOT BE RELIED UPON AS CORRECTLY STATING THE REPRESENTATIONS OF THE DEVELOPER. FOR CORRECT REPRESENTATIONS. REFERENCE SHOULD BE MADE TO THE DOCUMENTS REQUIRED BY SECTION 718.503 FLORIDA STATUTES. TO BE FURNISHED BY THE DEVELOPER TO BUYER OR LESSEE.