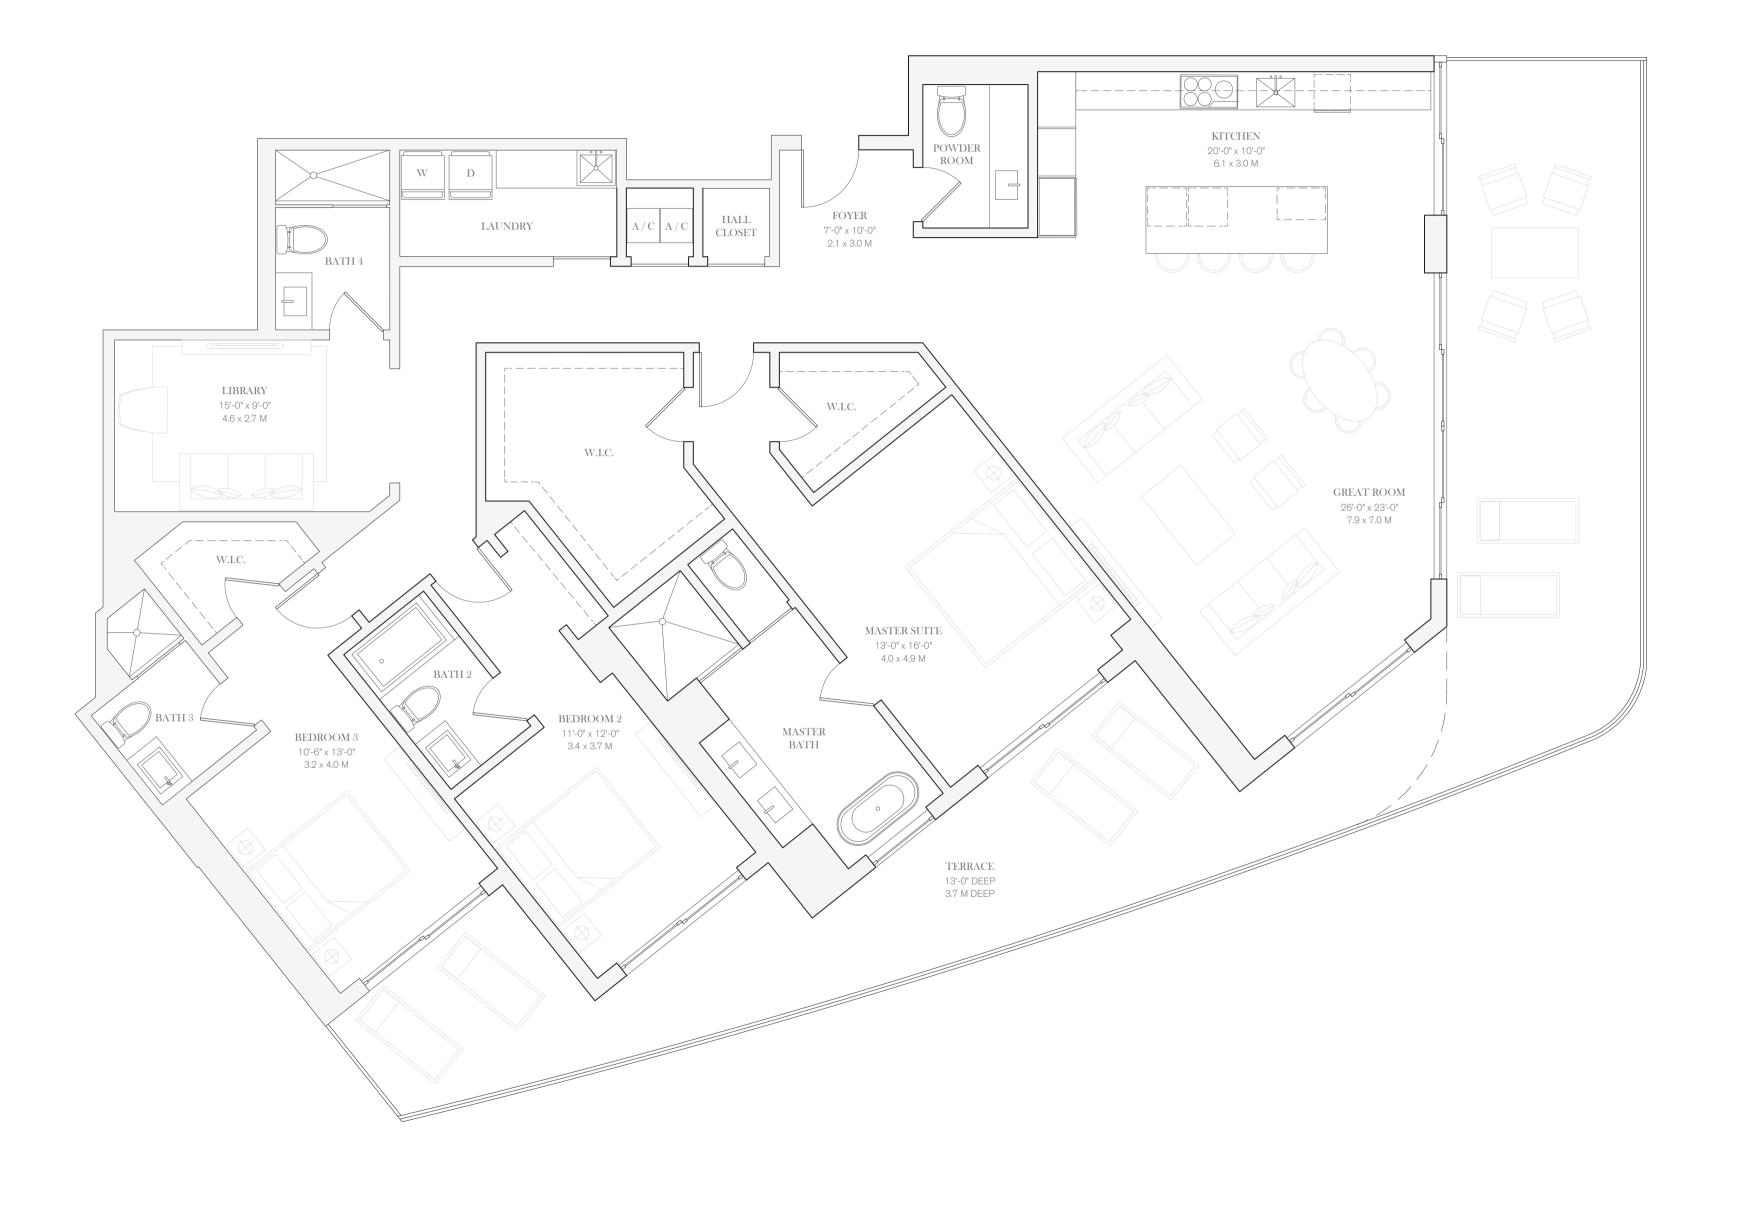

PRIVATE RESIDENCES

FORT LAUDERDALE

A PROJECT BY FORT PARTNERS

PRIVATE RESIDENCE

1501

THREE BEDROOMS LIBRARY FOUR BATHROOMS POWDER ROOM

INTERIOR 2,583 SQ FT / 239.97 SQ M EXTERIOR 825 SQ FT / 76.65 SQ M

0 1 2 4 8