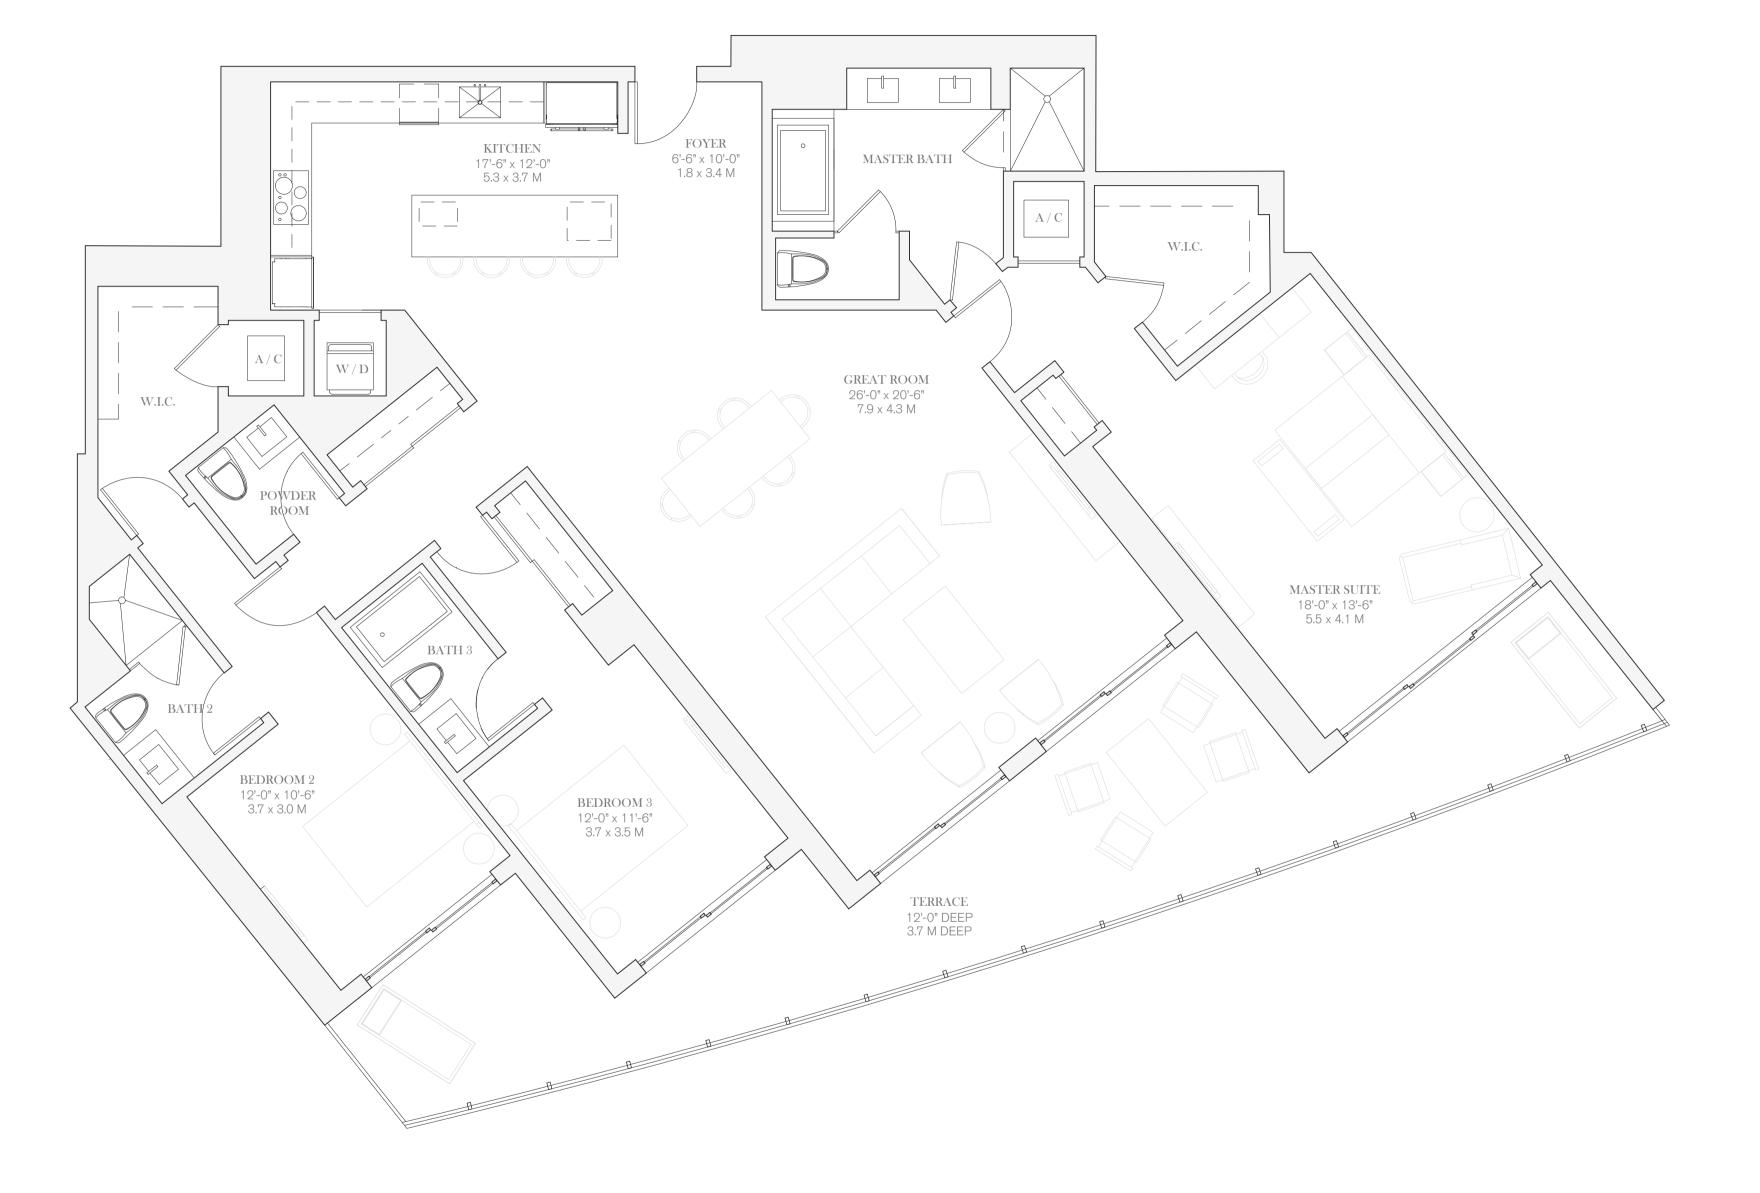

PRIVATE RESIDENCES

FORT LAUDERDALE

A PROJECT BY FORT PARTNERS

PRIVATE RESIDENCE

1203, 1403

THREE BEDROOMS THREE BATHROOMS POWDER ROOM

INTERIOR 2,272 SQ FT / 211.08 SQ M EXTERIOR 480 SQ FT / 44.59 SQ M

BROKER PARTICIPATION WELCOME.