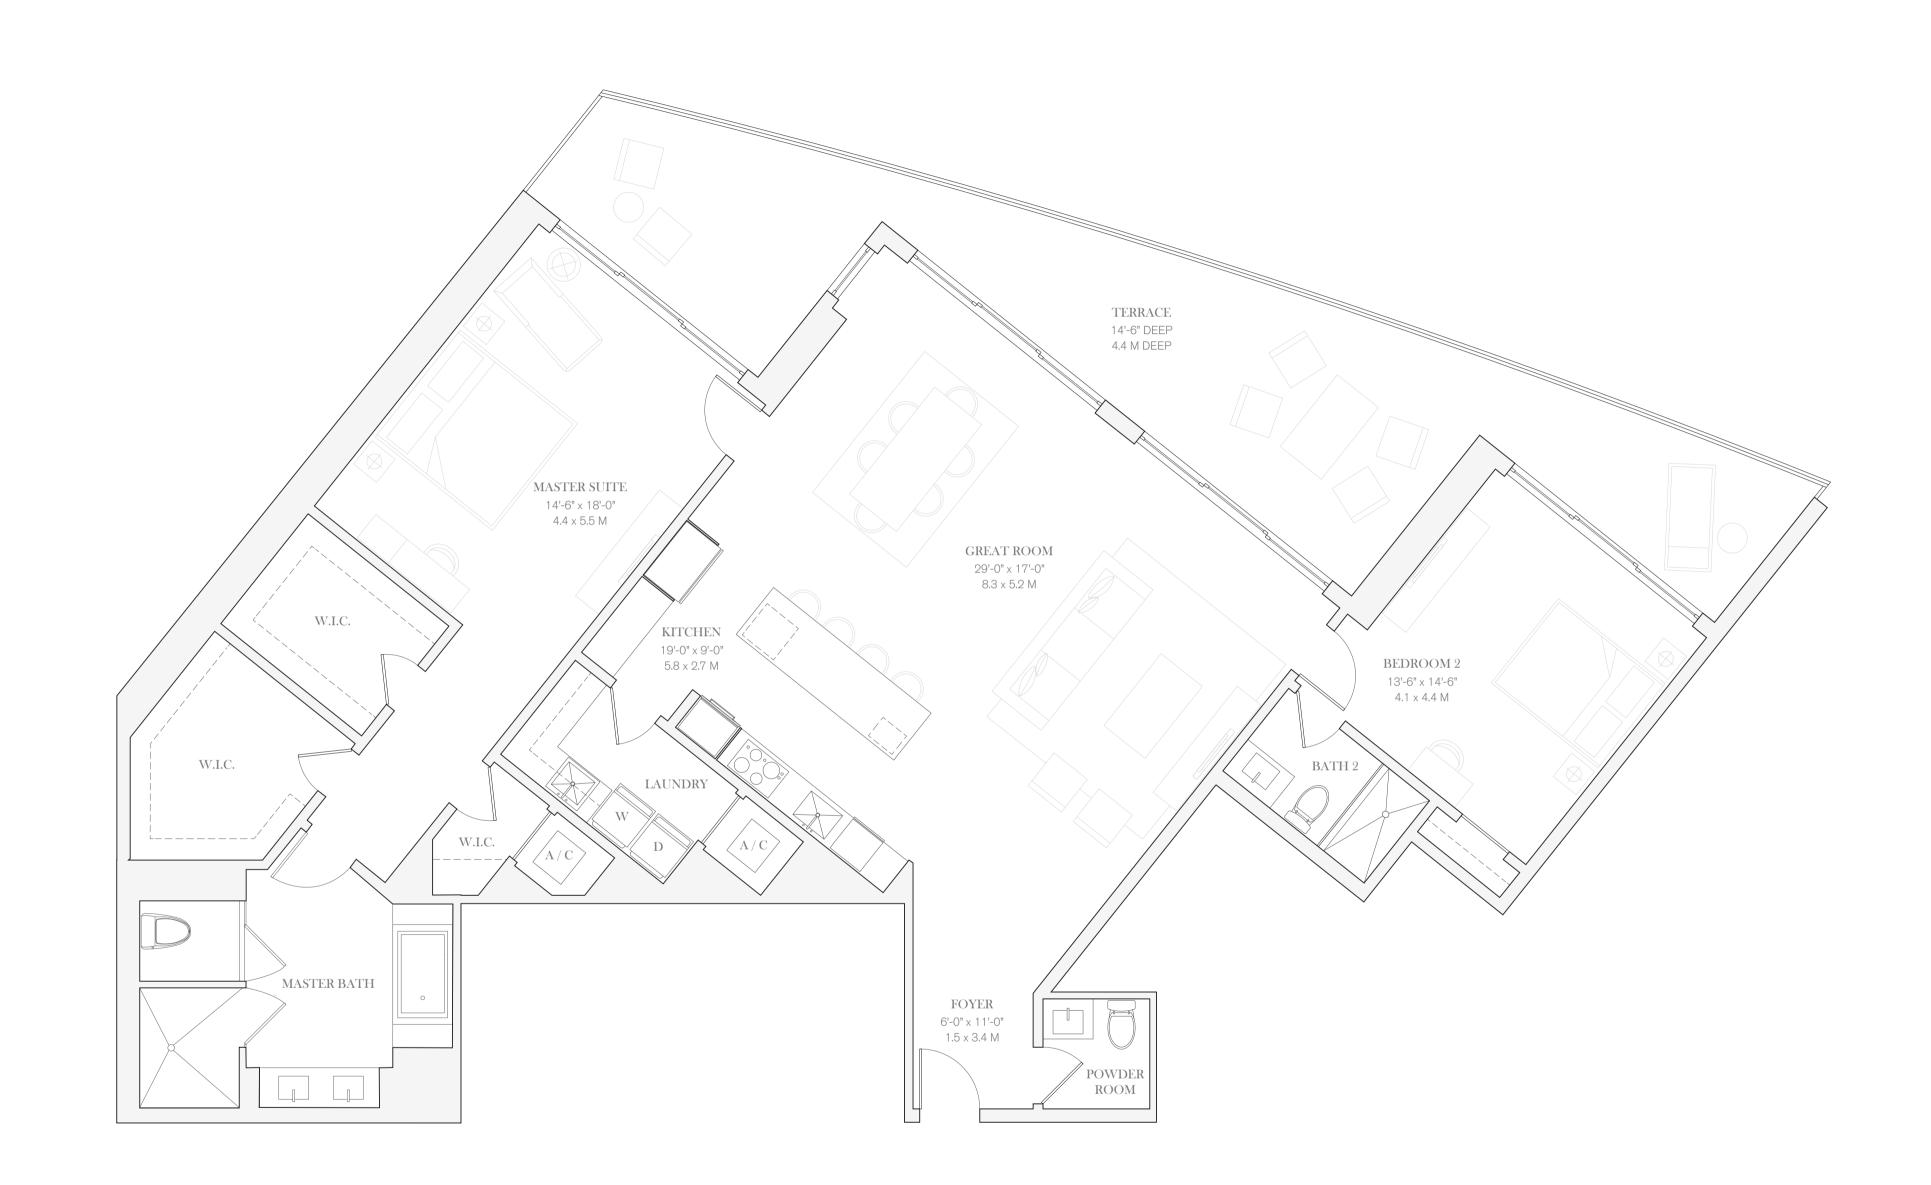

## PRIVATE RESIDENCE

1202, 1402

TWO BEDROOMS TWO BATHROOMS POWDER ROOM

INTERIOR 2,061 SQ FT / 191.47 SQ M EXTERIOR 519 SQ FT / 48.22 SQ M

BROKER PARTICIPATION WELCOME.

ORAL REPRESENTATIONS CANNOT BE RELIED UPON AS CORRECTLY STATING THE REPRESENTATIONS OF THE DEVELOPER. FOR CORRECT REPRESENTATIONS, REFERENCE SHOULD BE MADE TO THE DOCUMENTS REQUIRED BY SECTION 718.503 FLORIDA STATUTES, TO BE FURNISHED BY THE DEVELOPER TO BUYER OR LESSEE.