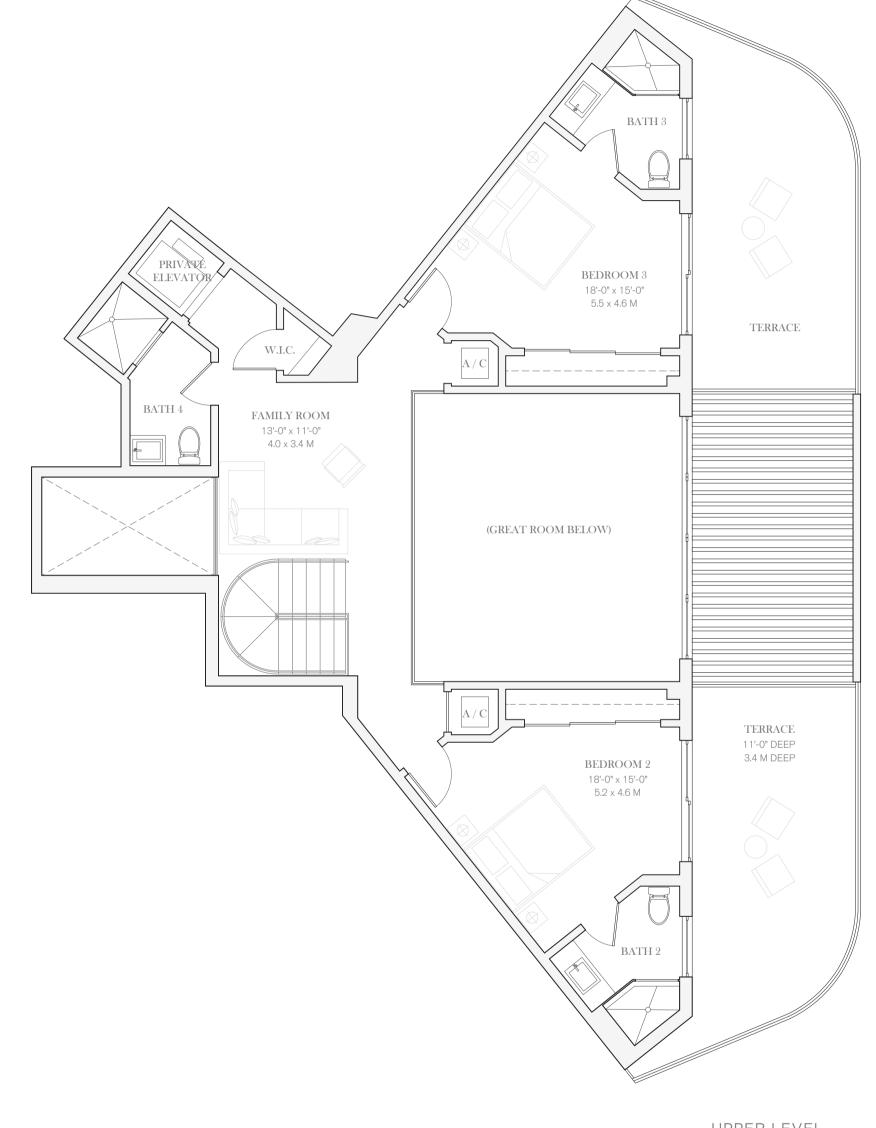

## **DUPLEX 1201**

THREE BEDROOMS DOUBLE HEIGHT GREAT ROOM FAMILY ROOM FOUR BATHROOMS POWDER ROOM PRIVATE ELEVATOR

INTERIOR 3,181 SQ FT / 295.52 SQ M EXTERIOR 1,434 SQ FT / 133.22 SQ M

LOWER LEVEL

UPPER LEVEL