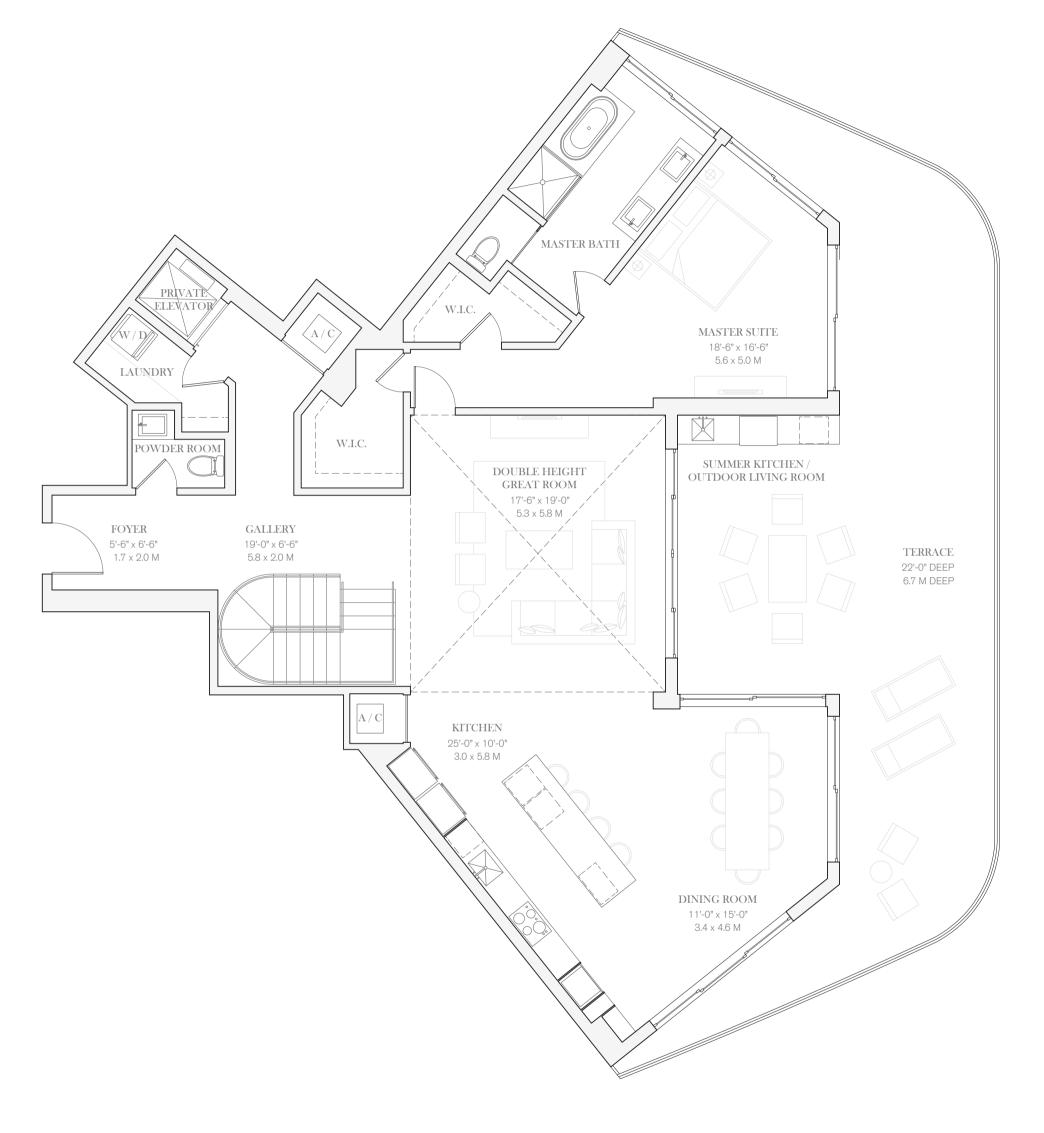

## **DUPLEX 1201**

THREE BEDROOMS DOUBLE HEIGHT GREAT ROOM FAMILY ROOM FOUR BATHROOMS POWDER ROOM PRIVATE ELEVATOR

INTERIOR 3,181 SQ FT / 295.52 SQ M EXTERIOR 1,434 SQ FT / 133.22 SQ M

LOWER LEVEL

UPPER LEVEL